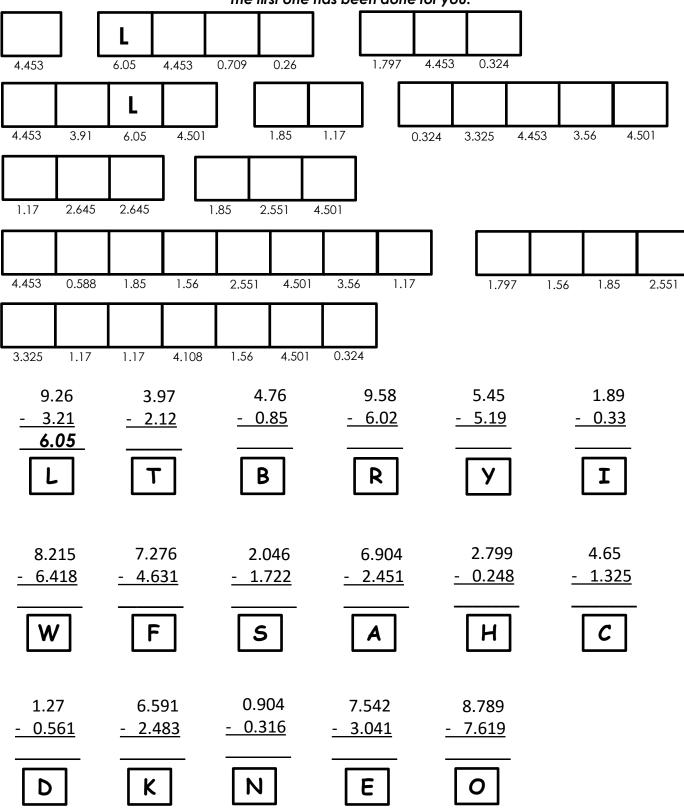

**SUBTRACTING DECIMALS – CLUE 3** 

Solve another important clue by completing the subtraction questions. Use your answers to match and place the letters in the boxes to reveal the clue. Put the letter in every box that it matches your answer in (there may be more than one!)

## ANSWER SHEET – CLUE 3

Solve another important clue by completing the subtraction questions. Use your answers to match and place the letters in the boxes to reveal the clue. Put the letter in every box that it matches your answer in (there may be more than one!)