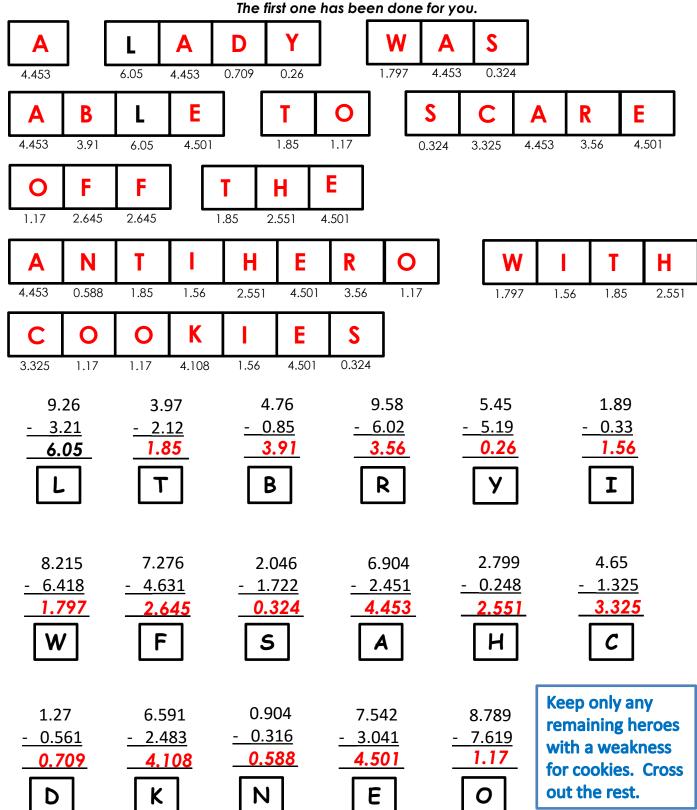

Students work through each clue, either guided by the teacher or independently (your choice). After completing a math worksheet, if students completed the questions correctly, a clue will be revealed. For example: 'A lady was able to scare off the antihero with cookies .' So, in this example, students can conclude that the super bad Superhero's weakness is cookies, so they must cross out all superheroes who do NOT have cookies as a weakness.

## **ROUNDING DECIMALS – CLUE 1**

Discover an important clue by rounding the numbers as instructed. Use your answers to match and place the letters in the boxes to reveal the first clue. Put the letter in every box that it matches your answer in (there may be more than one!)

The first one has been done for you.

| Question                                          | Answer | Letter |
|---------------------------------------------------|--------|--------|
| What is 5.8 rounded to the nearest whole number?  | 6      | Т      |
| What is 3.4 rounded to the nearest whole number?  |        | I      |
| What is 7.9 rounded to the nearest whole number   |        | E      |
| What is 10.1 rounded to the nearest whole number? |        | A      |
| What is 4.51 rounded to the nearest whole number? |        | F      |
| What is 2.09 rounded to the nearest whole number? |        | н      |
| What is 7.16 rounded to the nearest tenth?        |        | N      |
| What is 4.54 rounded to the nearest tenth?        |        | У      |
| What is 6.05 rounded to the nearest tenth?        |        | 0      |
| What is 11.43 rounded to the nearest tenth?       |        | С      |
| What is 5.251 rounded to the nearest tenth?       |        | V      |
| What is 2.638 rounded to the nearest hundredth?   |        | L      |

**SUBTRACTING DECIMALS – CLUE 3** 

Solve another important clue by completing the subtraction questions. Use your answers to match and place the letters in the boxes to reveal the clue. Put the letter in every box that it matches your answer in (there may be more than one!)