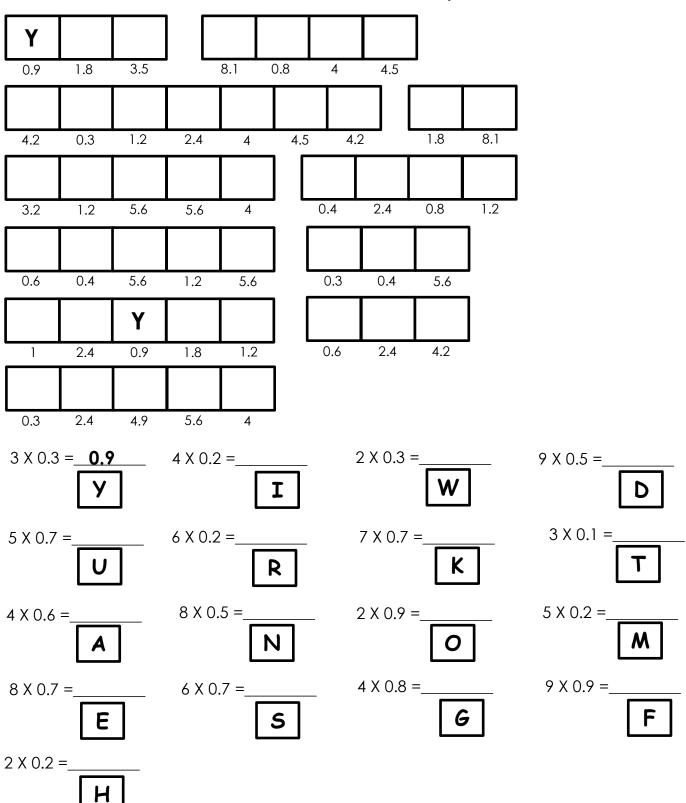

## **MULTIPLYING WITH DECIMALS – CLUE 4**

Solve another important clue by completing the multiplication questions. Use your answers to match and place the letters in the boxes to reveal the clue. Put the letter in every box that it matches your answer in (there may be more than one!)