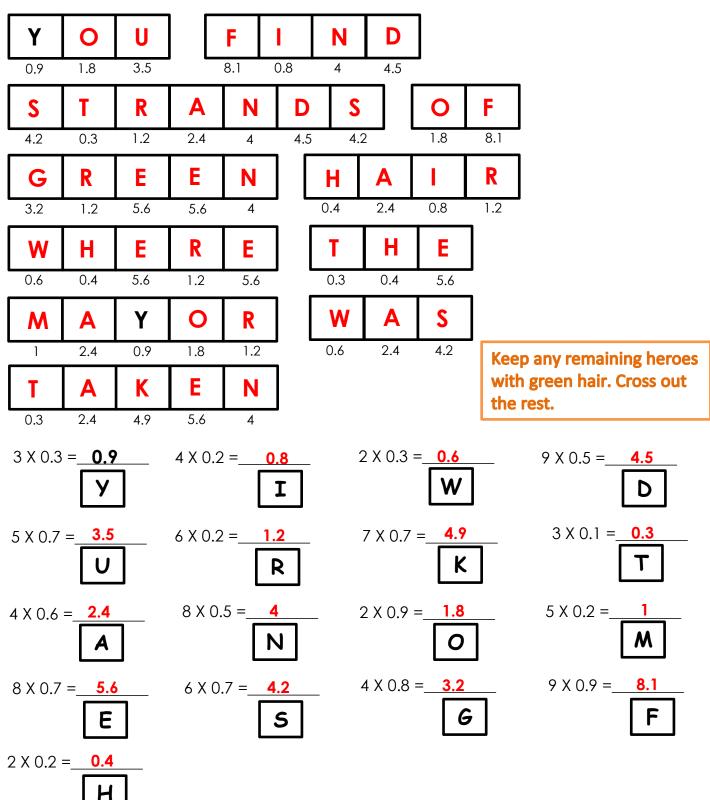

## **MULTIPLYING WITH DECIMALS – CLUE 4**

Solve another important clue by completing the multiplication questions. Use your answers to match and place the letters in the boxes to reveal the clue. Put the letter in every box that it matches your answer in (there may be more than one!)