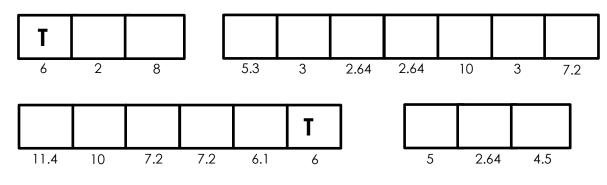

## **ROUNDING DECIMALS – CLUE 1**

Discover an important clue by rounding the numbers as instructed. Use your answers to match and place the letters in the boxes to reveal the first clue. Put the letter in every box that it matches your answer in (there may be more than one!)

The first one has been done for you.

| Question                                          | Answer | Letter |
|---------------------------------------------------|--------|--------|
| What is 5.8 rounded to the nearest whole number?  | 6      | Т      |
| What is 3.4 rounded to the nearest whole number?  |        | I      |
| What is 7.9 rounded to the nearest whole number   |        | E      |
| What is 10.1 rounded to the nearest whole number? |        | A      |
| What is 4.51 rounded to the nearest whole number? |        | F      |
| What is 2.09 rounded to the nearest whole number? |        | н      |
| What is 7.16 rounded to the nearest tenth?        |        | N      |
| What is 4.54 rounded to the nearest tenth?        |        | У      |
| What is 6.05 rounded to the nearest tenth?        |        | 0      |
| What is 11.43 rounded to the nearest tenth?       |        | С      |
| What is 5.251 rounded to the nearest tenth?       |        | V      |
| What is 2.638 rounded to the nearest hundredth?   |        | L      |

The first one has been done for you.

| Question                                          | Answer | Letter |
|---------------------------------------------------|--------|--------|
| What is 5.8 rounded to the nearest whole number?  | 6      | Т      |
| What is 3.4 rounded to the nearest whole number?  | 3      | I      |
| What is 7.9 rounded to the nearest whole number   | 8      | E      |
| What is 10.1 rounded to the nearest whole number? | 10     | A      |
| What is 4.51 rounded to the nearest whole number? | 5      | F      |
| What is 2.09 rounded to the nearest whole number? | 2      | н      |
| What is 7.16 rounded to the nearest tenth?        | 7.2    | N      |
| What is 4.54 rounded to the nearest tenth?        | 4.5    | У      |
| What is 6.05 rounded to the nearest tenth?        | 6.1    | 0      |
| What is 11.43 rounded to the nearest tenth?       | 11.4   | С      |
| What is 5.251 rounded to the nearest tenth?       | 5.3    | V      |
| What is 2.638 rounded to the nearest hundredth?   | 2.64   | L      |