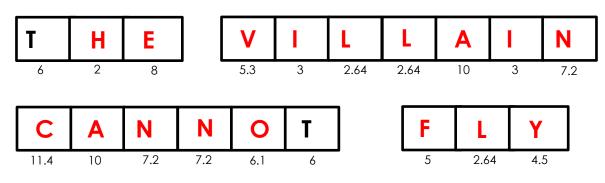

## **MULTIPLYING WITH DECIMALS – CLUE 4**

Solve another important clue by completing the multiplication questions. Use your answers to match and place the letters in the boxes to reveal the clue. Put the letter in every box that it matches your answer in (there may be more than one!)