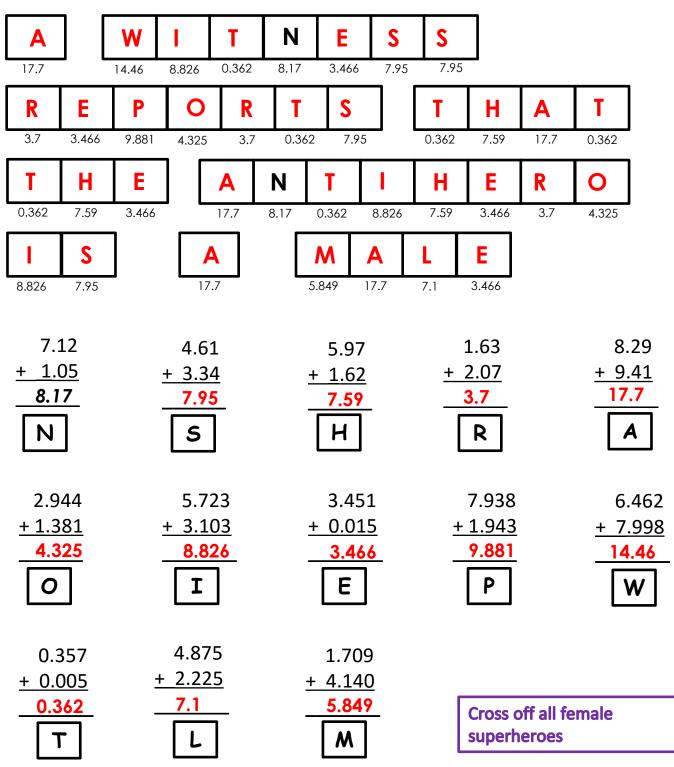

ADDING DECIMALS – CLUE 2

Solve another important clue by completing the addition questions. Use your answers to match and place the letters in the boxes to reveal the clue. Put the letter in every box that it matches your answer in (there may be more than one!)

Ν 7.95 8.17 7.95 17.7 0.362 3.466 14.46 8.826 3.7 3.466 7.95 7.59 17.7 9.881 4.325 3.7 0.362 0.362 0.362 Ν 0.362 7.59 3.466 17.7 8.17 0.362 7.59 3.466 3.7 8.826 4.325 8.826 7.95 17.7 5.849 17.7 7.1 3.466 7.12 4.61 1.63 8.29 5.97 + 1.05 + 2.07 + 9.41 + 3.34 + 1.62 <u>8.1</u>7 Ν S Н R Α 2.944 5.723 3.451 7.938 6.462 + 1.381 + 0.015 +1.943+ 3.103 + 7.998 Ι Ε Ρ 0 W 4.875 0.357 1.709 + 2.225 + 0.005 + 4.140 M